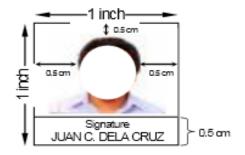

## A. CERTIFICATION OF ELIGIBILITY (for no/lost original certificate)

- 1. One piece 1" x 1" photo with printed name and signature affixed prior to having the picture taken
  - Printed married name (for married women);
  - Signature must be on top of the printed name.
  - Photo should have been taken within three (3) months prior to filing of request for Certification of Eligibility;
  - Scanned, computer-generated photo/name/signature will not be accepted;
- 2. Original and properly accomphlished ERRF and Declaration Form (DF). DF should be handwritten and personally accomplished by the eligible.
- Original copy of two (2) valid government issued ID Cards, or if the requesting party is abroad, please refer to additional requirements below;
- 4. Original and clear photocopy of Marriage Contract (for married women);
- 5. Certification fee: Php 100.00 per copy; and
  - 6. If through a representative, please refer to additional requirements below.